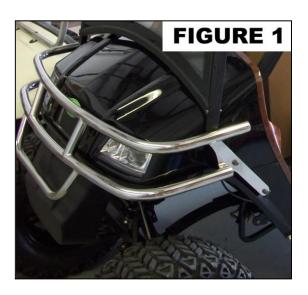

- Remove the front stock roof mounting bolts. Save the hardware for installation of the brush guard. NOTE: Have at least 1 person hold the roof in place when hardware is removed.
- 2. Using the stock hardware install the brush guard on the outside of the roof supports and to the stock top mounting location as shown in Figure 1.
- 3. Securely tighten all bolts.