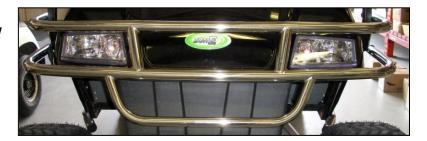

## ZONE/STAR Brush Guard Installation Instructions Black- Part# 7062 Gunmetal- Part# 7074 Stainless- Part# 7063

Parts List Brush Guard-1

Always remember to wear appropriate eye protection!

NOTE: Due to the weight of the roof, installation of the brush guard is a 2-3 person job.