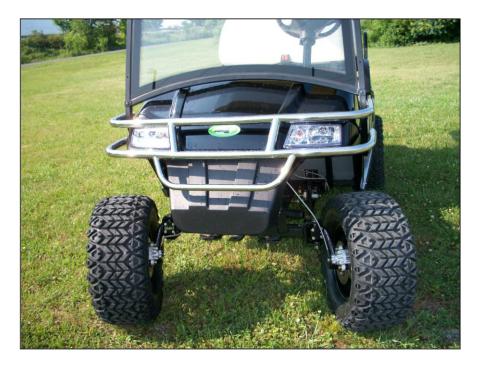

## ZONE/STAR Brush Guard Installation Instructions Black- Part# 7062 Gunmetal- Part# 7074 Stainless- Part# 7063

Parts List Brush Guard-1

Always remember to wear appropriate eye protection!

NOTE: Due to the weight of the roof, installation of the brush guard is a 2-3 person job.