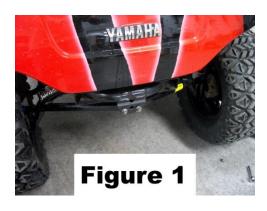

## YAMAHA G14-G21 Brush Guard Installation Instructions Black- Part# 6278 Gunmetal- Part# 7069



Parts List Brush Guard-1

Stainless-Part# 6278-S





- 1. Remove the front bumper from the cart, save the two bolts for future installing the brush guard.
- 2. Support the A-Arm with a jack. Remove the existing cotter pins and A-Arm mounting bolts shown in Figure 1 and save for installation of brush guard.
- 3. Loosely install the brush guard to the stock A-Arm bolt location using the stock A-Arm bolts.
- 4. Using the stock bumper bolts, bolt the brush guard to the stock frame as shown in Figure 2.
- 5. Securely tighten all bolts.