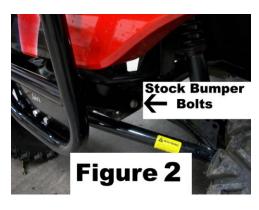

## YAMAHA G14-G21 Brush Guard Installation Instructions Black- Part# 6278 Gunmetal- Part# 7069



Parts List Brush Guard-1

Stainless-Part# 6278-S





- 1. Remove the front bumper from the cart, save the two bolts for future installing the brush guard.
- 2. Support the A-Arm with a jack. Remove the existing cotter pins and A-Arm mounting bolts shown in Figure 1 and save for installation of brush guard.
- 3. Loosely install the brush guard to the stock A-Arm bolt location using the stock A-Arm bolts.
- 4. Using the stock bumper bolts, bolt the brush guard to the stock frame as shown in Figure 2.
- 5. Securely tighten all bolts.