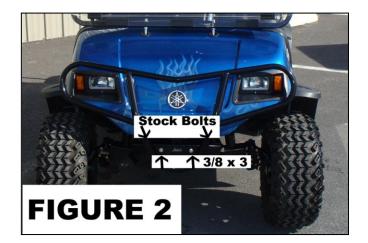

## Always wear appropriate eye protection!

- 1. Remove the front bumper from the cart as shown in Figure 1, save the two bolts for future installing the brush guard.
- 2. Loosely install the brush guard to the stock bumper bolt location using the stock bolts as shown in Figure 2.
- 3. Using the supplied bolts, washers, & locknuts bolt the brush guard to the stock frame holes as shown in Figure 2.
- 4. Securely tighten all bolts.