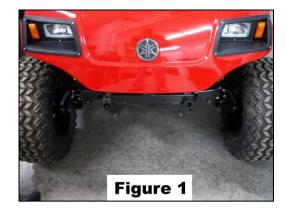

## Always wear appropriate eye protection!

- 1. Remove the front bumper from the cart as shown in Figure 1, save the two bolts for future installing the brush guard.
- 2. Loosely install the brush guard to the stock bumper bolt location using the stock bolts as shown in Figure 2.
- 3. Using the supplied bolts, washers, & locknuts bolt the brush guard to the stock frame holes as shown in Figure 2.
- 4. Securely tighten all bolts.